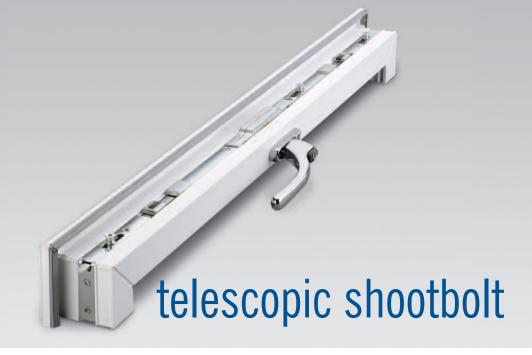

## for fast fitting and fewer parts

ABOVE: Unique telescopic design reduces stockholding and fitting time.

The Nico Telescopic Shootbolt is designed for strength and reliability, and has been successfully tested as a critical component within PASO24:2016.

Built to the most exacting standards, it provides an effective, secure locking system and a smooth closing action.

The unique patented telescopic design means no cropping and great time savings in fitting.