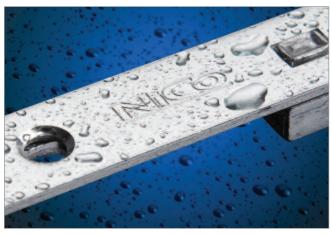

Steel shootbolts with an adjustable throw lock into robust profile specific keeps, with mushroom cams providing additional strength and weatherseal compression adjustment.

ABOVE: Nico Supercoat 500 is a special corrosion resistant coating. Test Results indicate that finished products have achieved grade 5 (exceptionally high resistance to corrosion) as defined in BS EN 1670:2007, making them suitable for coastal or industrial environments.