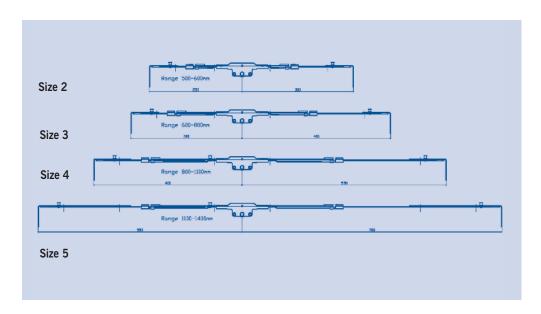

#### **Telescopic Shootbolts**

| escription                                                   | Product Order                          | Product Order             | Number Of               | Box             |
|--------------------------------------------------------------|----------------------------------------|---------------------------|-------------------------|-----------------|
|                                                              | No.(7.8mm)                             | No.(9mm)                  | Mushroom Cams           | Quantity        |
| Size 2 Telescopic Shootbolt                                  | 9785620                                | 9795620                   | 2                       | 20              |
| Size 3 Telescopic Shootbolt                                  | 9786820                                | 9796820                   | 2                       | 20              |
| Size 4 Telescopic Shootbolt                                  | 97881120                               | 97981120                  | 3                       | 20              |
| Size 5 Telescopic Shootbolt                                  | 978111420                              | 979111420                 | 3                       | 20              |
| <u> </u>                                                     | nic Shoothalts                         | <u> </u>                  |                         |                 |
| <u> </u>                                                     | pic Shootbolts Product Order           | Product Order             | Number                  | Вох             |
| 22mm Backset Telesco                                         | •                                      | Product Order<br>No.(9mm) | Number Of Mushroom Cams | Box<br>Quantity |
| 22mm Backset Telesco                                         | Product Order                          |                           |                         |                 |
| 22mm Backset Telesco Description Size 2 Telescopic Shootbolt | Product Order<br>No.(7.8mm)            | No.(9mm)                  | Of Mushroom Cams        | Quantity        |
| 22mm Backset Telesco                                         | Product Order<br>No.(7.8mm)<br>9785622 | No.(9mm)<br>9795622       | Of Mushroom Cams        | Quantity<br>20  |