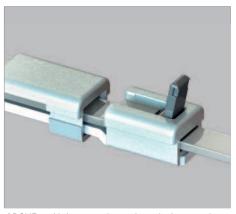

Steel shootbolts with an adjustable throw lock into robust profile specific keeps, with mushroom cams providing additional strength and weatherseal compression adjustment.

ABOVE: Nico Supercoat 500 is a special corrosion resistant coating. Test Results indicate that finished products have achieved grade 5 (exceptionally high resistance to corrosion) as defined in BS EN 1670:2007, making them suitable for coastal or industrial environments.