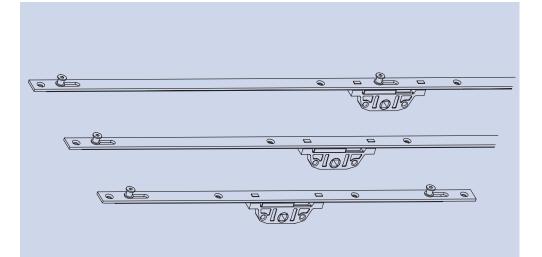

## espagnolette Technical Data

The Nico Espagnolette comes in a range of sizes, from 170mm up to 1150mm, with one to three cams and two to six fixing holes according to length. For the two longest sizes, an additional central cam provides compression on larger sashes.

The Espagnolette is available with lockcase backsets of 20mm or 22mm, a 7mm square spindle drive and operating handle fixing holes at 43mm centres.

The eccentrically adjustable cams, which are either 7.8mm or 9mm according to customer requirements, can be adjusted by +/-1mm for weatherseal compression.

All Nico Espagnolettes are tested in the Nico Test Centre over a 30,000 duty cycle.

A range of profile related keeps is available.