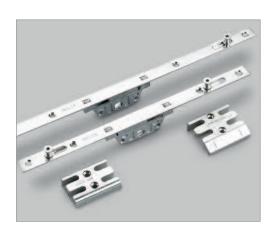

### for easy to fit window locking

The Nico Espagnolette is a simple way to provide secure multi-point locking for windows.

The Espagnolette Bolt is strong and reliable with proven long-life performance.

For maximum versatility, the Espagnolette is complemented by a selection of high pressure die cast zinc keeps designed to operate with all the major PVCu profiles. Eccentric mushroom cams allow weatherseal adjustment of +/- 1mm.

## espagnolette Technical Data

The Nico Espagnolette comes in a range of sizes, from 170mm up to 1150mm, with one to three cams and two to six fixing holes according to length. For the two longest sizes, an additional central cam provides compression on larger sashes.

The Espagnolette is available with lockcase backsets of 20mm or 22mm, a 7mm square spindle drive and operating handle fixing holes at 43mm centres.

The eccentrically adjustable cams, which are either 7.8mm or 9mm according to customer requirements, can be adjusted by +/-1mm for weatherseal compression.