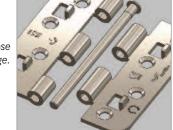

### 100mm X 73mm

Offering flexibilities and efficiencies for modern production facilities, the 4535 Security Butt Hinge is rigorously tested and fully certified.

Loose & Fixed Pin

The hinge is supplied in either fixed pin or loose pin options for convenience of assembly, and dry to ease handling. Hinges should be lubricated with a light machine oil immediately after installation, and periodic lubrication should be conducted as required (minimum every 25,000 cycles).

The 4535 is the ideal security hinge solution for fire doors up to 40kg. The fixed pin variant has a pin which is spun at both ends to resist attack and removal, and is particulary suitable for outward opening doors.