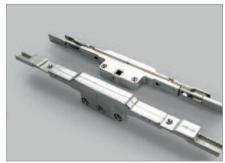

### for slave locks & low handles

Nico MK1 croppable shootbolt gearbox.

A selection of Nico Dummy Cam Extensions.

A selection of profile-specific Nico keeps for French Windows.

Nico offers a great range of Shootbolt solutions for French Window slave locking and low handle height window requirements.

#### FRENCH WINDOW SLAVE LOCKS

Nico's croppable MK1 Shootbolt is Secured By Design approved, tested as a critical component to PASO24:2016 and entirely made in the UK.

When used with Nico Dummy Cam Extensions, it is the perfect slave window lock.