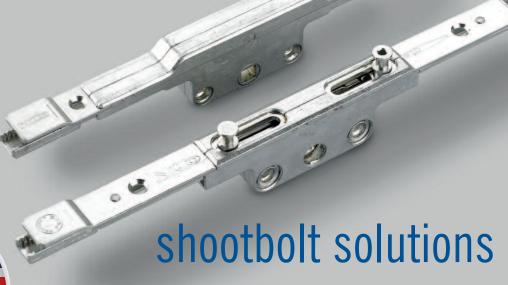

### for slave locks & low handles

Nico MK1 croppable shootbolt gearbox.

A selection of Nico Dummy Cam Extensions.

A selection of profile-specific Nico keeps for French Windows.

Nico offers a great range of Shootbolt solutions for French Window slave locking and low handle height window requirements.

#### FRENCH WINDOW SLAVE LOCKS

Nico's croppable MK1 Shootbolt is Secured By Design approved, tested as a critical component to PASO24:2016 and entirely made in the UK.

When used with Nico Dummy Cam Extensions, it is the perfect slave window lock.

Nico also produces tailor-made shootbolt keeps for French Windows - each profile-specific and expertly engineered. This shootbolt combination is built to the most exacting standards to provide an effective, secure locking system with excellent compression and a smooth operating action.