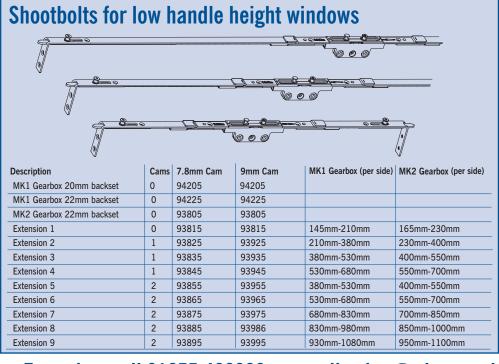

### NOTE: FOR LOW HANDLE HEIGHT WINDOWS.

Sizes are from the centre of the gearbox (handle position) to the sash rebate, including extension length. Two sizes are required for a set.

A SBD Member Company

### SHOOTBOLTS FOR LOW HANDLE HEIGHT WINDOWS

Nico MK1 and MK2 Centre Cam high performance shootbolts are ideal for low handle height applications. Both are Secured By Design approved, successfully tested as a critical component to PAS024:2016 and endurance-tested to 30,000 cycles in the Nico Test Centre.

Simply select the appropriate gearbox, determine the handle position and crop the relevant extensions to size. Compression can be adjusted by the eccentric mushroom cams to +/-1mm.