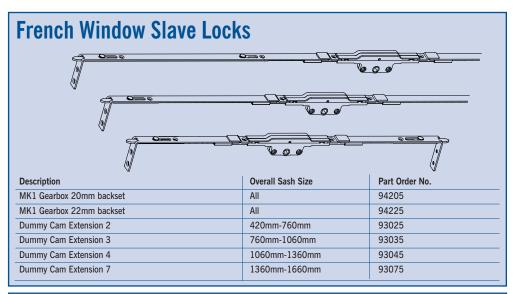

#### FRENCH WINDOW SLAVE LOCKS

Nico's croppable MK1 Shootbolt is Secured By Design approved, tested as a critical component to PASO24:2016 and entirely made in the UK.

When used with Nico Dummy Cam Extensions, it is the perfect slave window lock.

Nico also produces tailor-made shootbolt keeps for French Windows - each profile-specific and expertly engineered. This shootbolt combination is built to the most exacting standards to provide an effective, secure locking system with excellent compression and a smooth operating action.