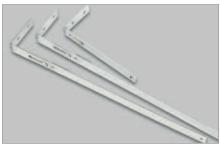

### for slave locks & low handles

Nico MK1 croppable shootbolt gearbox.

A selection of Nico Dummy Cam Extensions.

A selection of profile-specific Nico keeps for French Windows.

Nico offers a great range of Shootbolt solutions for French Window slave locking and low handle height window requirements.

# shootbolt solutions

A selection of Nico Cam Extensions.